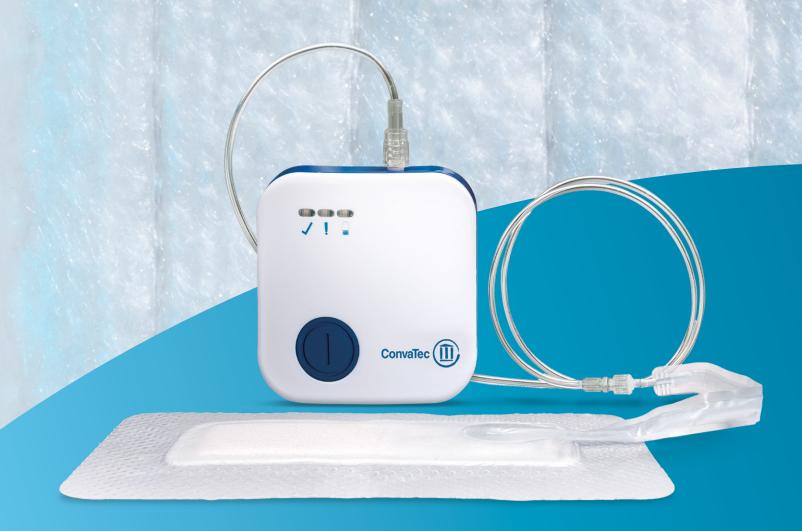

The only NPWT System powered by Hydrofiber® Technology

For Optimal Chronic Wound Management

## The only NPWT System powered by Hydrofiber® Technology

## For low-to-moderate exuding wounds

- Powered, disposable pump with **30-day** lifetime\*
- · Separate pump and dressing packs