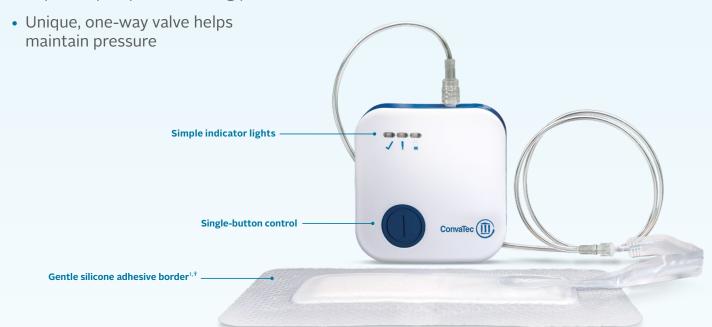

## For low-to-moderate exuding wounds

- Powered, disposable pump with **30-day** lifetime\*
- · Separate pump and dressing packs